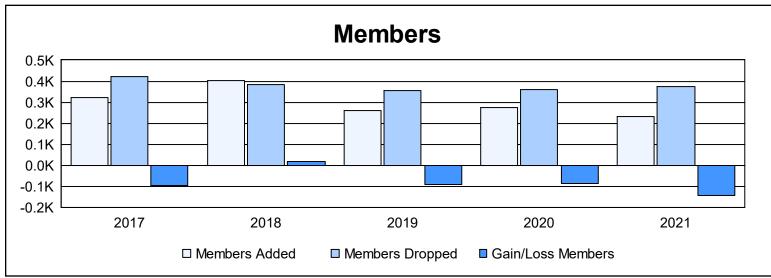

District 335 C As of June 2021 Cumulative

| Year      | New<br>Clubs | Dropped<br>Clubs | Gain/<br>Loss<br>Clubs | New<br>Members | Charter<br>Members | Reinstate<br>Members | Transfer<br>Members | Total<br>Member<br>Added | Total<br>Members<br>Dropped | Gain/<br>Loss<br>Members |
|-----------|--------------|------------------|------------------------|----------------|--------------------|----------------------|---------------------|--------------------------|-----------------------------|--------------------------|
| 2016-2017 | 0            | 7                | -7                     | 299            | 0                  | 13                   | 11                  | 323                      | 420                         | -97                      |
| 2017-2018 | 0            | 3                | -3                     | 380            | 0                  | 7                    | 14                  | 401                      | 385                         | 16                       |
| 2018-2019 | 0            | 2                | -2                     | 249            | 0                  | 2                    | 11                  | 262                      | 355                         | -93                      |
| 2019-2020 | 0            | 2                | -2                     | 259            | 0                  | 2                    | 13                  | 274                      | 361                         | -87                      |
| 2020-2021 | 0            | 4                | -4                     | 220            | 0                  | 8                    | 2                   | 230                      | 376                         | -146                     |
| Average   | 0            | 4                | -4                     | 281            | 0                  | 6                    | 10                  | 298                      | 379                         | -81                      |