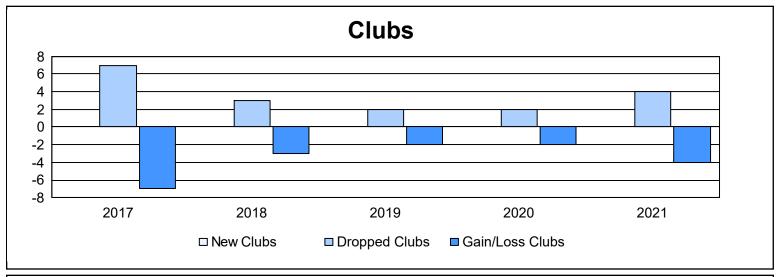

District 335 C As of June 2021 Cumulative

| Year      | New<br>Clubs | Dropped<br>Clubs | Gain/<br>Loss<br>Clubs | New<br>Members | Charter<br>Members | Reinstate<br>Members | Transfer<br>Members | Total<br>Member<br>Added | Total<br>Members<br>Dropped | Gain/<br>Loss<br>Members |
|-----------|--------------|------------------|------------------------|----------------|--------------------|----------------------|---------------------|--------------------------|-----------------------------|--------------------------|
| 2016-2017 | 0            | 7                | -7                     | 299            | 0                  | 13                   | 11                  | 323                      | 420                         | -97                      |
| 2017-2018 | 0            | 3                | -3                     | 380            | 0                  | 7                    | 14                  | 401                      | 385                         | 16                       |
| 2018-2019 | 0            | 2                | -2                     | 249            | 0                  | 2                    | 11                  | 262                      | 355                         | -93                      |
| 2019-2020 | 0            | 2                | -2                     | 259            | 0                  | 2                    | 13                  | 274                      | 361                         | -87                      |
| 2020-2021 | 0            | 4                | -4                     | 220            | 0                  | 8                    | 2                   | 230                      | 376                         | -146                     |
| Average   | 0            | 4                | -4                     | 281            | 0                  | 6                    | 10                  | 298                      | 379                         | -81                      |